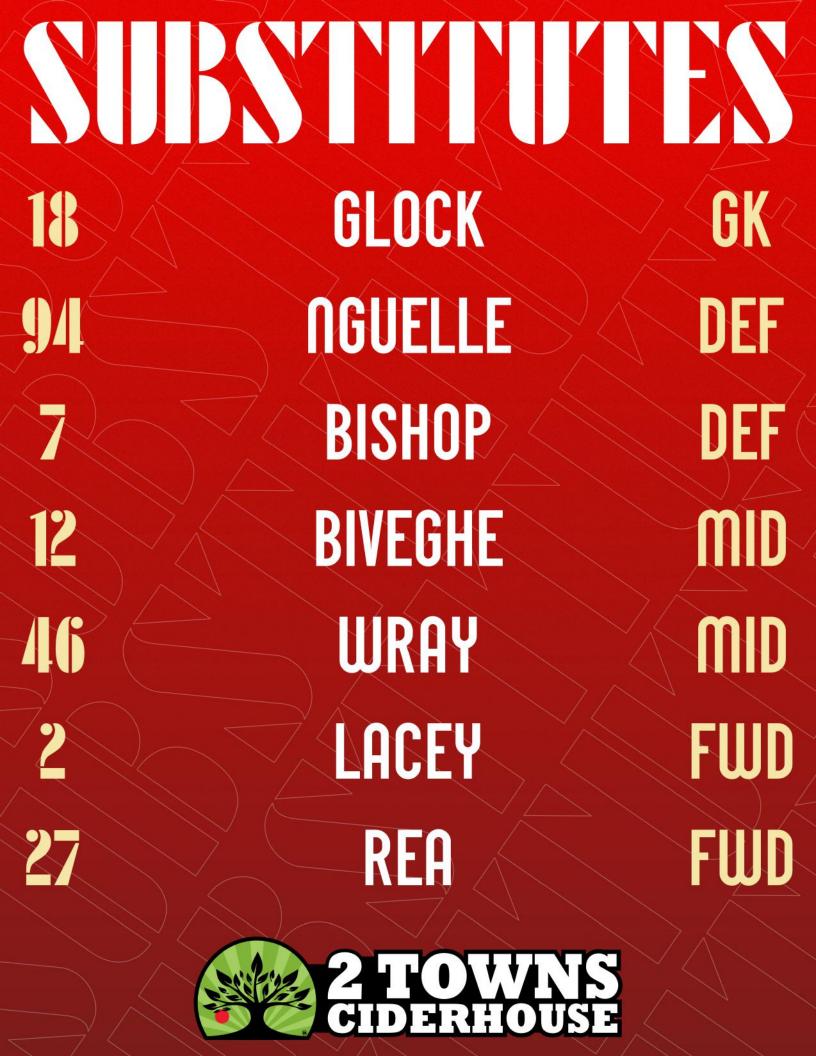

## MEN'S SEASON SCHEDULE

2PM I VS TACOMA STARS

7:30PM I AT MIDLAKES UTD

## TUESDAY, JUNE 11TH, 7PM CIVIC PARK

VS

USL 2 GET TICKETS!